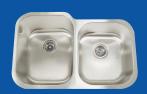

#### **Step 1 -** Choose a 16 Gauge Sink

AR3521-D9/7 Large Bowl: 21-1/2" x 19" x 9"D Small Bowl: 10-1/2" x 16" x 7"D

AR3221-D10/8 Large Bowl: 14-1/2" x 18" x 10"D Small Bowl: 13-1/2" x 15-3/4" x 8"D

AR3120-D10 28-7/8" x 18-15/16" x 10" D