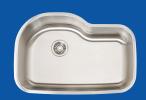

#### **Step 1 -** Choose a 16 Gauge Sink

AR3521-D9/7 Large Bowl: 21-1/2" x 19" x 9"D Small Bowl: 10-1/2" x 16" x 7"D

AR3221-D10/8 Large Bowl: 14-1/2" x 18" x 10"D Small Bowl: 13-1/2" x 15-3/4" x 8"D

AR3120-D10 28-7/8" x 18-15/16" x 10" D