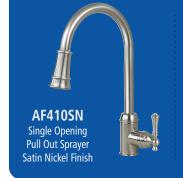

# SINK AND FAUCET VALUE PACK



# Value Pack **Contact us for pricing**

#### **Step 1 -** Choose a 16 Gauge Sink



AR3521-D9/7 Large Bowl: 21-1/2" x 19" x 9"D Small Bowl: 10-1/2" x 16" x 7"D



AR3221-D10/8 Large Bowl: 14-1/2" x 18" x 10"D Small Bowl: 13-1/2" x 15-3/4" x 8"D



AR3120-D10 28-7/8" x 18-15/16" x 10" D



AR3118-D9 29-1/2" x 16-1/8" x 9"

#### **Step 2 -** Choose a Premium Faucet









### **Step 4** - Included with each package



Premium Sink Grid (1)

**Stainless Steel Construction** 

# **Optional Strainer**



**Basket Strainers** Stainless Steel Construction

## **Bar Sink Option**



MH1618 D8 Bar Sink 13-1/2" x 15-3/4" x 8"D with choice of above faucets (excludes soap dispenser and grid)



6326 Main Ave. Orangevale, CA 95662

Phone: 916-988-5298

E-mail: StokesGranite@gmail.com Website: www.StokesGranite.com