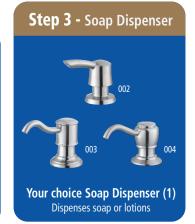

### **Step 4** - Included with each package

Premium Sink Grid (1)

**Stainless Steel Construction** 