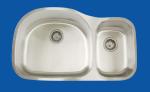

#### **Step 1 -** Choose a 16 Gauge Sink

AR3521-D9/7 Large Bowl: 21-1/2" x 19" x 9"D Small Bowl: 10-1/2" x 16" x 7"D

AR3221-D10/8 Large Bowl: 14-1/2" x 18" x 10"D Small Bowl: 13-1/2" x 15-3/4" x 8"D

AR3120-D10 28-7/8" x 18-15/16" x 10" D