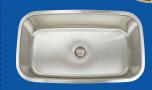

# SINK AND FAUCET VALUE PACK



# Value Pack **Contact us for pricing**

#### **Step 1 -** Choose a 16 Gauge Sink



AR3521-D9/7 Large Bowl: 21-1/2" x 19" x 9"D Small Bowl: 10-1/2" x 16" x 7"D



AR3221-D10/8 Large Bowl: 14-1/2" x 18" x 10"D Small Bowl: 13-1/2" x 15-3/4" x 8"D



AR3120-D10 28-7/8" x 18-15/16" x 10" D



AR3118-D9 29-1/2" x 16-1/8" x 9"

#### **Step 2 -** Choose a Premium Faucet









### **Step 4** - Included with each package



Premium Sink Grid (1)

**Stainless Steel Construction** 

# **Optional Strainer**



**Basket Strainers** Stainless Steel Construction

## **Bar Sink Option**



MH1618 D8 Bar Sink 13-1/2" x 15-3/4" x 8"D with choice of above faucets (excludes soap dispenser and grid)



6326 Main Ave. Orangevale, CA 95662

Phone: 916-988-5298

E-mail: StokesGranite@gmail.com Website: www.StokesGranite.com