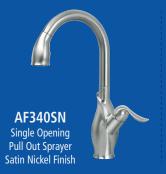

# SINK AND FAUCET VALUE PACK



# Value Pack **Contact us for pricing**

#### **Step 1 -** Choose a 16 Gauge Sink



AR3521-D9/7 Large Bowl: 21-1/2" x 19" x 9"D Small Bowl: 10-1/2" x 16" x 7"D



AR3221-D10/8 Large Bowl: 14-1/2" x 18" x 10"D Small Bowl: 13-1/2" x 15-3/4" x 8"D



AR3120-D10 28-7/8" x 18-15/16" x 10" D



AR3118-D9 29-1/2" x 16-1/8" x 9"

#### **Step 2 -** Choose a Premium Faucet









### **Step 4** - Included with each package



Premium Sink Grid (1)

**Stainless Steel Construction** 

# **Optional Strainer**



**Basket Strainers** Stainless Steel Construction

## **Bar Sink Option**



MH1618 D8 Bar Sink 13-1/2" x 15-3/4" x 8"D with choice of above faucets (excludes soap dispenser and grid)



6326 Main Ave. Orangevale, CA 95662

Phone: 916-988-5298

E-mail: StokesGranite@gmail.com Website: www.StokesGranite.com