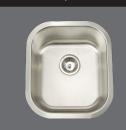

## **Bar Sink Option**

MH1618 D8 Bar Sink 13-1/2" x 15-3/4" x 8"D with choice of above faucets (excludes soap dispenser and grid)

6326 Main Ave. Orangevale, CA 95662

Phone: 916-988-5298

E-mail: StokesGranite@gmail.com Website: www.StokesGranite.com